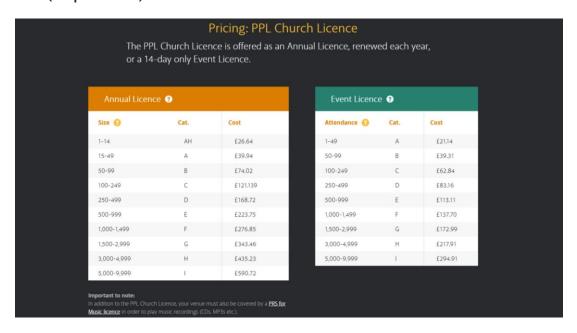

|                                      | 1,000-1,499                                                        | F                  | £275.05     |        |
|                                      | 1,500-2,999                                                        | G                  | £341.20     |        |
|                                      | 3,000-4,999                                                        | Н                  | £432.35     |        |
|                                      | 5,000-9,999                                                        | I                  | £586.79     |        |
|                                      | Important to note: To play music recordings yo PPL Church Licence. | u'll also need the |             |        |

### **PPL** (Requires PRS)



### **WEDDINGS & FUNERALS**

Only the CCL licence is required if **NOT RECORDING or STREAMING** the service, as it is considered an 'act of worship'. If the service is also **STREAMED but** *DOES NOT* **INCLUDE PRE-RECORDED MUSIC** a CSL licence is required. If the service is being **STREAMED** and **DOES INCLUDE PRE-RECORDED MUSIC**:

- The CCL Streaming Plus licence (CSL-P) is required if the tracks are authorised under the Streaming Plus licence. These authorised lists are here <a href="https://uk.ccli.com/copyright-licences/authorised-lists/">https://uk.ccli.com/copyright-licences/authorised-lists/</a>
- Or permission must be sought from the copyright owners.
- Or the recording must be muted in the stream.

If the service is **RECORDED**, whether by a family member or a professional