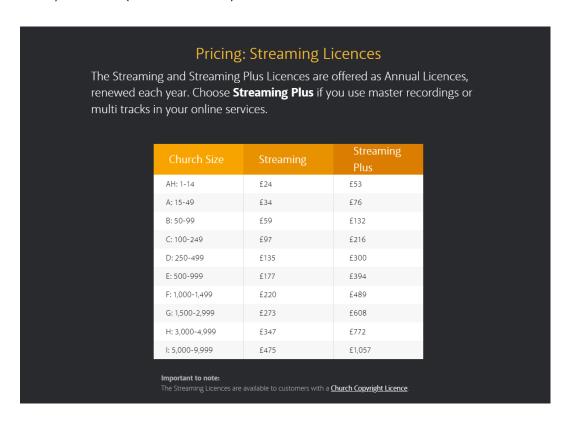

ngregation)  |  |

<sup>\*</sup> These licences are offered as an annual OR one-time event licence.

## Licence pricing from CCLI website as of July 2021

### Note on leveraging licence fees in the Diocese:

As of June 2021, within our Diocese there are 27 CCLI CCL accounts and 6 CSL (streaming) licences, among the others listed above. If annual licence payment is centralised (and charged back to congregations), all can receive a 15% discount on each CCL licence. If a number of charges also need a CSL or CSL-P licence, there may be a similar discount on that licence as well. Reporting would still be done individually by charges.

## **CCL**



<sup>+</sup> These licences are add-on licences to the CCL or PRS licence.

### **CLA**



# MRL (Add-on to CCL)



## CSL / CSL-P (Add-on to CCL)



## **CVL**



ONE LICENSE does not have a comparable licence for this.

| Pr<br>The PRS for Musi<br>each year. | icing: PRS for<br>c Church Licence                                 |                    |             | enewed |
|--------------------------------------|--------------------------------------------------------------------|--------------------|-------------|--------|
|                                      | Size ?                                                             | Cat.               | Annual Cost |        |
|                                      | 1-14                                                               | АН                 | £26.50      |        |
|                                      | 15-49                                                              |