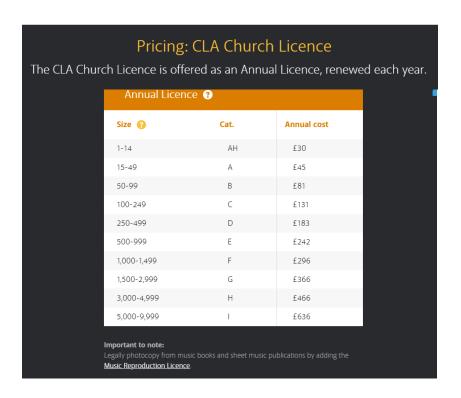

lay music recordings outside of worship services (covers congregation)  |  |

<sup>\*</sup> These licences are offered as an annual OR one-time event licence.

## Licence pricing from CCLI website as of July 2021

### Note on leveraging licence fees in the Diocese:

As of June 2021, within our Diocese there are 27 CCLI CCL accounts and 6 CSL (streaming) licences, among the others listed above. If annual licence payment is centralised (and charged back to congregations), all can receive a 15% discount on each CCL licence. If a number of charges also need a CSL or CSL-P licence, there may be a similar discount on that licence as well. Reporting would still be done individually by charges.

## **CCL**



<sup>+</sup> These licences are add-on licences to the CCL or PRS licence.

### **CLA**



# MRL (Add-on to CCL)



## CSL / CSL-P (Add-on to CCL)



## **CVL**



ONE LICENSE does not have a comparable licence for this.

| Pr<br>The PRS for Musi<br>each year. | icing: PRS for<br>c Church Licence                                 |                    |             | enewed |
|--------------------------------------|--------------------------------------------------------------------|--------------------|-------------|--------|
|                                      | Size ?                                                             | Cat.               | Annual Cost |        |
|                                      | 1-14                                                               | АН                 | £26.50      |        |
|                                      | 15-49