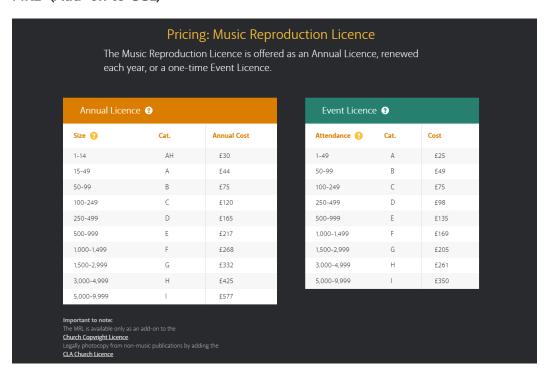

ide of worship services (covers congregation)  |  |

<sup>\*</sup> These licences are offered as an annual OR one-time event licence.

## Licence pricing from CCLI website as of July 2021

### Note on leveraging licence fees in the Diocese:

As of June 2021, within our Diocese there are 27 CCLI CCL accounts and 6 CSL (streaming) licences, among the others listed above. If annual licence payment is centralised (and charged back to congregations), all can receive a 15% discount on each CCL licence. If a number of charges also need a CSL or CSL-P licence, there may be a similar discount on that licence as well. Reporting would still be done individually by charges.

## **CCL**



<sup>+</sup> These licences are add-on licences to the CCL or PRS licence.

### **CLA**



# MRL (Add-on to CCL)



## CSL / CSL-P (Add-on to CCL)



## **CVL**



ONE LICENSE does not have a comparable licence for this.

| Pr<br>The PRS for Musi<br>each year. | icing: PRS for<br>c Church Licence                                 |                    |             | enewed |
|--------------------------------------|--------------------------------------------------------------------|--------------------|-------------|--------|
|                                      | Size ?                                                             | Cat.               | Annual Cost |        |
|                                      | 1-14                                                               | АН                 | £26.50      |        |
|                                      | 15-49