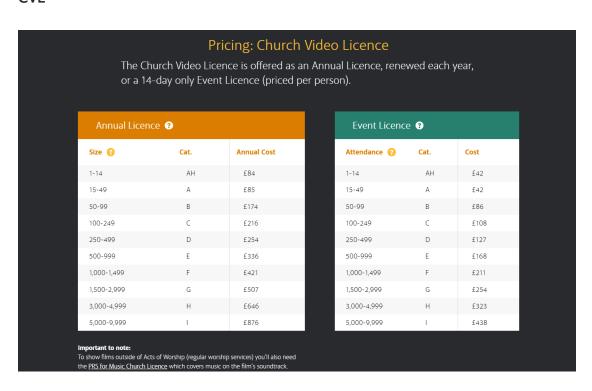

## **CVL**

ONE LICENSE does not have a comparable licence for this.

| Pr<br>The PRS for Musi<br>each year. | icing: PRS for<br>c Church Licence                                 |                    |             | enewed |
|--------------------------------------|--------------------------------------------------------------------|--------------------|-------------|--------|
|                                      | Size ?                                                             | Cat.               | Annual Cost |        |
|                                      | 1-14                                                               | АН                 | £26.50      |        |
|                                      | 15-49                                                              | А                  | £39.72      |        |
|                                      | 50-99                                                              | В                  | £73.56      |        |
|                                      | 100-249                                                            | C                  | £120.62     |        |
|                                      | 250-499                                                            | D                  | £167.64     |        |
|                                      | 500-999                                                            | E                  | £222.08     |        |
|                                      | 1,000-1,499                                                        | F                  | £275.05     |        |
|                                      | 1,500-2,999                                                        | G                  | £341.20     |        |
|                                      | 3,000-4,999                                                        | Н                  | £432.35     |        |
|                                      | 5,000-9,999                                                        | I                  | £586.79     |        |
|                                      | Important to note: To play music recordings yo PPL Church Licence. | u'll also need the |             |        |