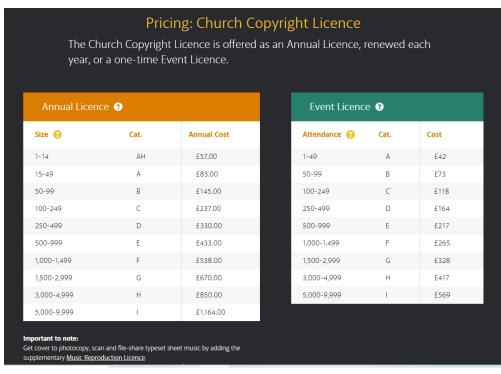

## **CCL**

<sup>+</sup> These licences are add-on licences to the CCL or PRS licence.